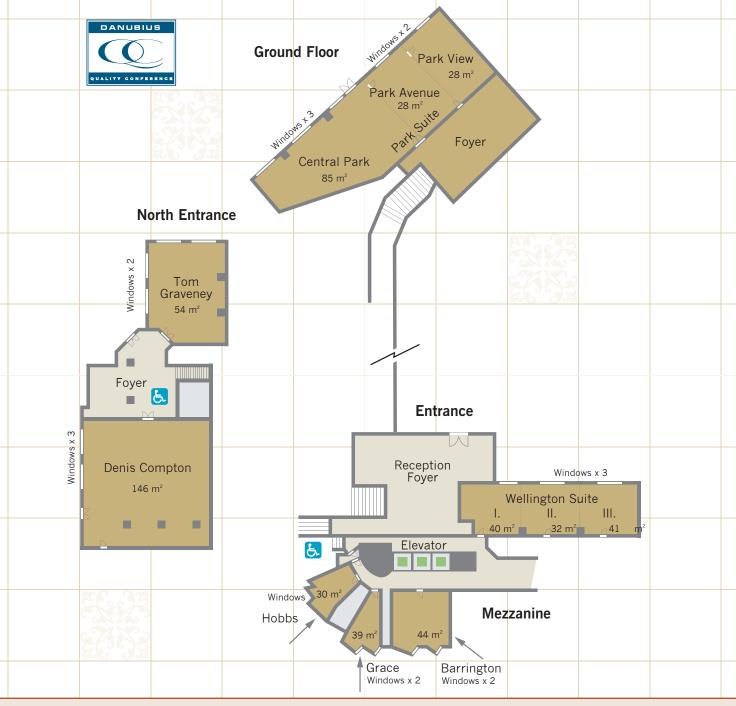

# Danubius Hotel Regents Park

| Function room          | 0 | Dimension (m)       | Size (m2) | Theatre | Classroom | Banquet | U-shape | Cabaret | Boardroom |
|------------------------|---|---------------------|-----------|---------|-----------|---------|---------|---------|-----------|
| Denis Compton          | 0 | 12 x 12.15 x 2.96   | 146       | 150     | 80        | 120     | 40      | 85      | 40        |
| Tom Graveney           | 0 | 5.75 x 9.45 x 2.92  | 54        | 35      | 18        | 30      | 20      | 25      | 20        |
| Central Park 1         | 0 | 8 x 10.65 x 3.13    | 85        | 60      | 30        | 50      | 26      | 35      | 24        |
| Park Avenue 2          | 0 | 8 x 3.5 x 3.13      | 28        | 20      | 12        | 12      | 12      | 15      | 12        |
| Park View 3            | 0 | 8 x 3.5 x 3.13      | 28        | 20      | 12        | 12      | 12      | 15      | 12        |
| Park Suite 1+2+3       | 0 | 8 x 17.65 x 3.13    | 141       | 120     | 60        | 80      | 35      | 60      | 40        |
| Wellington 1           | 0 | 5.25 x 7.5 x 2.31   | 40        | 30      | 12        | 10      | 14      | 12      | 16        |
| Wellington 2           | 0 | 5.25 x 6 x 2.31     | 32        | 30      | 12        | 10      | 14      | 12      | 16        |
| Wellington 3           | 0 | 5.25 x 7.75 x 2.31  | 41        | 30      | 12        | 10      | 14      | 12      | 16        |
| Wellington Suite 1+2+3 | 0 | 5.25 x 21.25 x 2.31 | 112       | 90      | 45        | 30      | 35      | 36      | 40        |
| Barrington             | 0 | 5.45 x 8 x 2.44     | 44        | 40      | 22        | 20      | 16      | 20      | 20        |
| Grace                  | 0 | 6.1 x 6.45 x 2.31   | 39        | 24      | 10        | 15      | 12      | 10      | 12        |
| Hobbs                  | ٥ | 4.65 x 6.45 x 2.31  | 30        | 15      | 10        | 10      | 8       | 10      | 8         |

All rooms have natural daylight. All rooms are air-conditioned