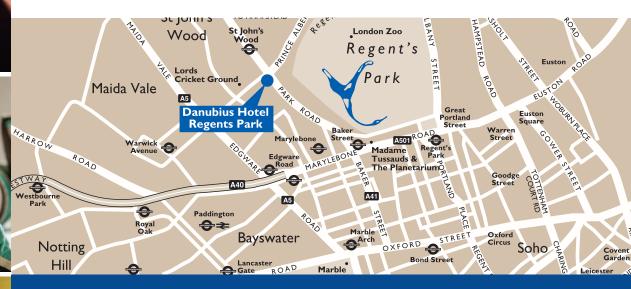

### **How to Find Us**

From the north the Danubius Hotel Regents Park can be reached via the M1 junction 1.

Take the A41 and follow to the West End. From the west, follow the A40(M) Marylebone Road and turn left.

| Marylebone                     | 1 mile   |  |  |
|--------------------------------|----------|--|--|
| Paddington                     |          |  |  |
| Euston/ Kings Cross St.Pancras |          |  |  |
| Tube:                          |          |  |  |
| St. John's Wood                | 0.5 mile |  |  |
| Baker Street                   | 1 mile   |  |  |
| Airport:                       |          |  |  |
|                                |          |  |  |